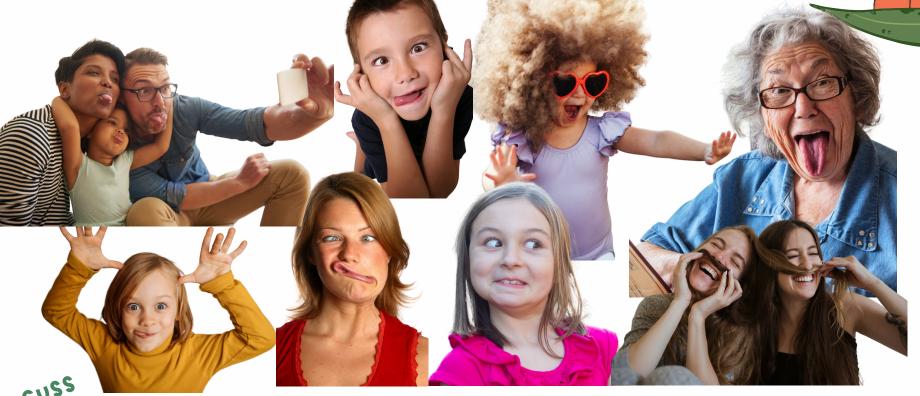

silly

It can be fun to feel silly. When we feel silly, we are in a good mood and it can put others in a good mood too! Sometimes it can make others laugh. Look below at all these people being silly. They are all feeling silly! Is it just kids who feel silly? Do you know any people who are often silly?